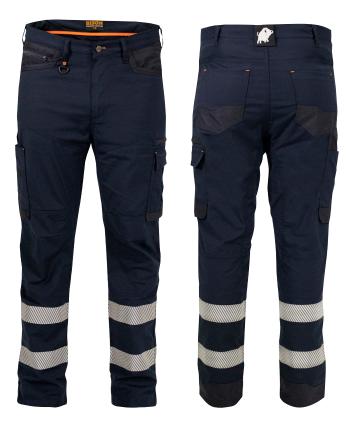

# TROUSER LIGHTWEIGHT STRETCH 190GSM POLYCOTTON TAPED

#### FEATURES

- Canvas weave fabric for toughness and elastane for stretch
- Ventilation holes at crotch to improve airflow
- Abrasion resistant panelling on high wear areas for extra durability
- Articulated knees to allow maximum movement
- Double segmented tape at ankle
- Classic 5 pocket jean styling, with cargo pockets
- D-ring at belt loop with metal rivet hang those keys in confidence
- YKK zip at fly and tough jean tack button
- Zipped phone pocket and zipped fob pocket to keep your items safe

- Contemporary fit; the elastane allows for a slimmer fit while enhancing movement
- Crotch gusset with no in-leg seam to reduce friction
- Cargo pockets with pen slot and velcro closure, right side ruler pocket.